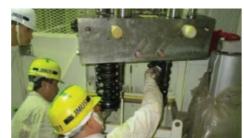

# **LIFEBOAT & LIFEBOAT DAVIT**

Lifeboat Davit (FF) electric jack replacement in anchorage.