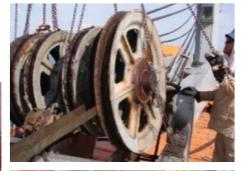

# HULL

GROUP

Hull collision damage repair in anchorage. (Before & after)

Anchor & outfitting renewal in anchorage.

Sheave & pin renewal on jib & housing top in anchorage.

Piping renewal & installation during voyage repair.