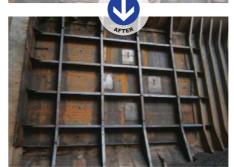

# HULL

GROUP

Hull collision damage repair in anchorage. (Before & after)

Anchor & outfitting renewal in anchorage.

Sheave & pin renewal on jib & housing top in anchorage.

Piping renewal & installation during voyage repair.