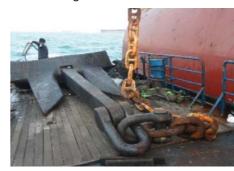

# HULL

GROUP

Hull collision damage repair in anchorage. (Before & after)

Anchor & outfitting renewal in anchorage.

Sheave & pin renewal on jib & housing top in anchorage.

Piping renewal & installation during voyage repair.