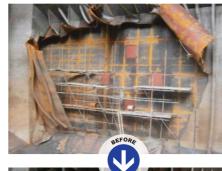

# HULL

GROUP

Hull collision damage repair in anchorage. (Before & after)

Anchor & outfitting renewal in anchorage.

Sheave & pin renewal on jib & housing top in anchorage.

Piping renewal & installation during voyage repair.