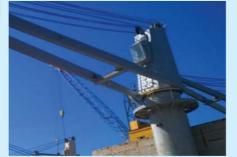

# HULL

GROUP

Hull collision damage repair in anchorage. (Before & after)

Anchor & outfitting renewal in anchorage.

Sheave & pin renewal on jib & housing top in anchorage.

Piping renewal & installation during voyage repair.